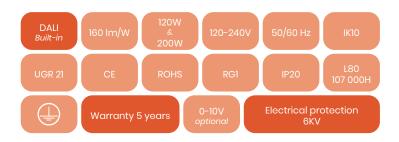

## Specifications

| Series Code          | EROSXXX                        |  |
|----------------------|--------------------------------|--|
| Efficacy             | 160 lm / Watt                  |  |
| ССТ                  | 4000 K (3000K, 5000K optional) |  |
| CRI                  | RA > 80                        |  |
| Input Voltage        | AC 120-240 V • 50-60 Hz        |  |
| Power Factor         | 0,92                           |  |
| Photobiological risk | RG1                            |  |
| ULR                  | < 1%                           |  |
| THD                  | < 20 %                         |  |

| Materials    | Aluminium / Polycarbonate       |
|--------------|---------------------------------|
| Current      | Direct current                  |
| Driver       | Integrated and non-deportable   |
| Driver Brand | Sosen                           |
| Dimmable     | Dali                            |
| Lens         | Symmetrical 90°, 60° on request |
| Colour       | White                           |
| Standards    | IP20 / IK10 / CE / ROHS         |
| Warranty     | 5 years                         |
|              |                                 |