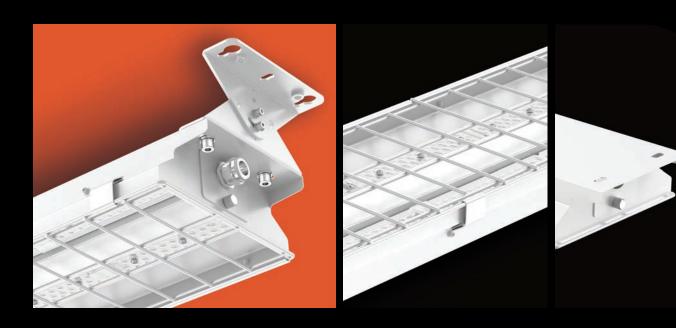

## **EROS**

EROS has a conventional design hiding formidable efficiency. Generally installed in spaces where the practice of sport is eclectic, its Zenithal lighting ensures soft and diffuse light, facilitating all sporting practices. With integrated rotating bracket, simple connection, through and quick: it is certainly a best seller.

Zenithal lighting

DALI

Impact resistance

Simple connections

Through connection

Rotating bracket

(+30/-30°)

Protective grid