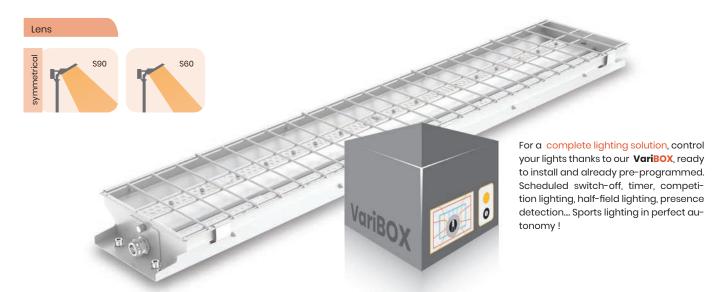

Zenithal lighting

DALI

Impact resistance

Simple connections

Through connection

Rotating bracket

(+30/-30°)

Protective grid

| Materials    | Aluminium / Polycarbonate       |
|--------------|---------------------------------|
| Current      | Direct current                  |
| Driver       | Integrated and non-deportable   |
| Driver Brand | Sosen                           |
| Dimmable     | Dali                            |
| Lens         | Symmetrical 90°, 60° on request |
| Colour       | White                           |
| Standards    | IP20 / IK10 / CE / ROHS         |
| Warranty     | 5 years                         |
|              |                                 |